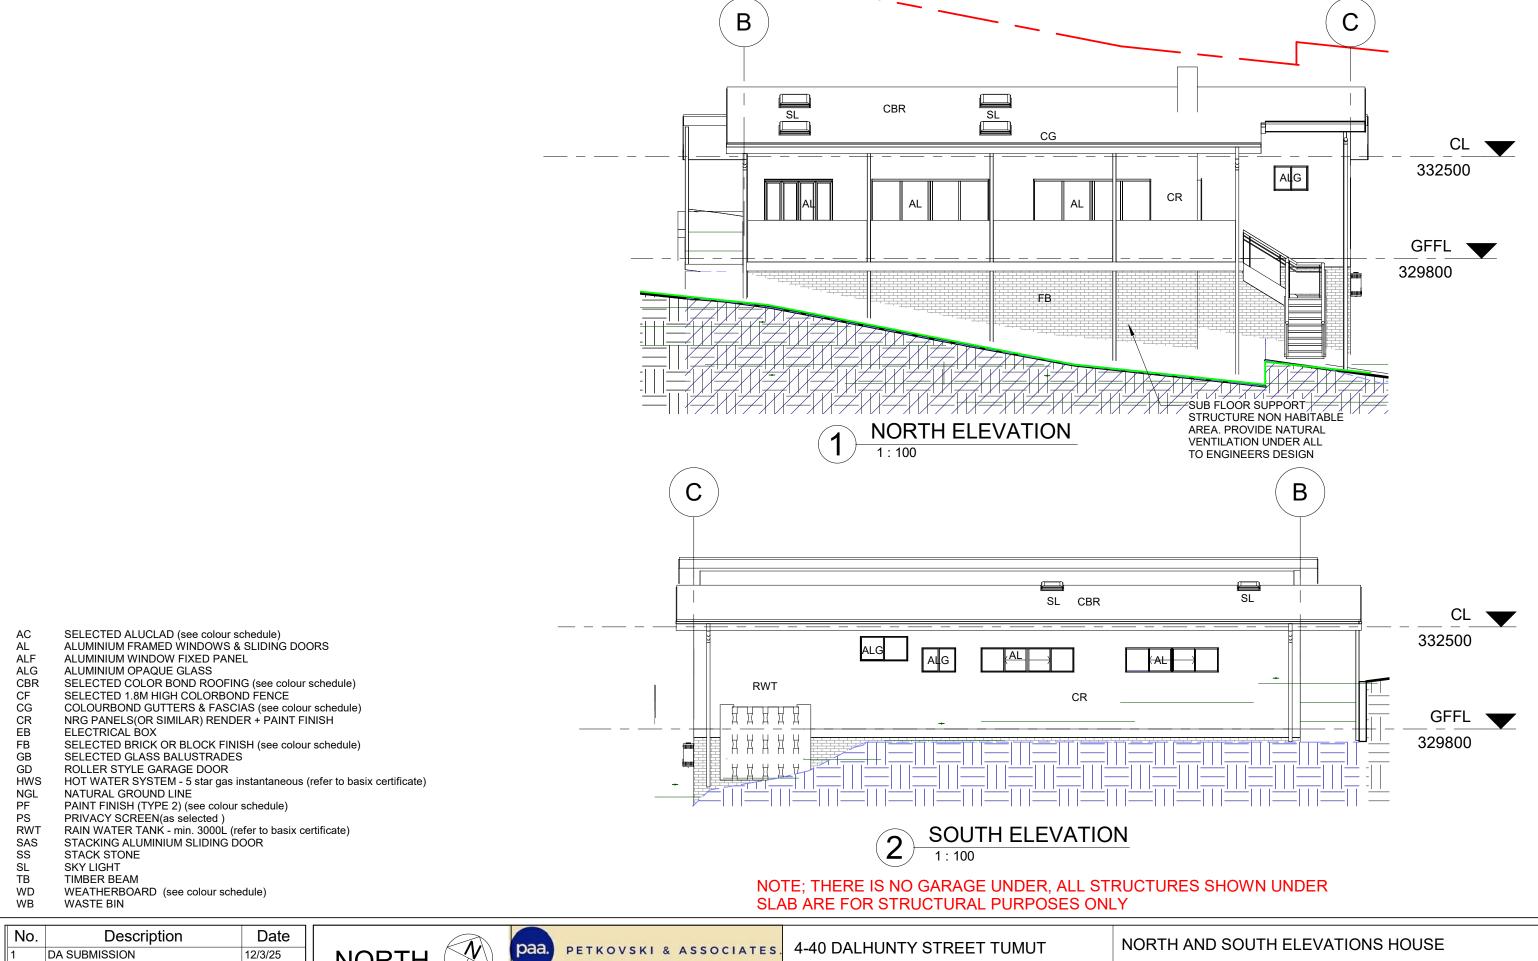

MR AND MRS D AND Z STOJANOVSKI CONSTRUCTION OF NEW DWELLING AND SHED

| NORTH AND SOUTH ELEVATIONS HOUSE |          |              |    |  |
|----------------------------------|----------|--------------|----|--|
| Project number                   | 1235     |              |    |  |
| Date                             | 31/10/24 | 1235-5       |    |  |
| Drawn by                         | Author   |              |    |  |
| Checked by                       | Checker  | Scale 1 : 10 | 00 |  |